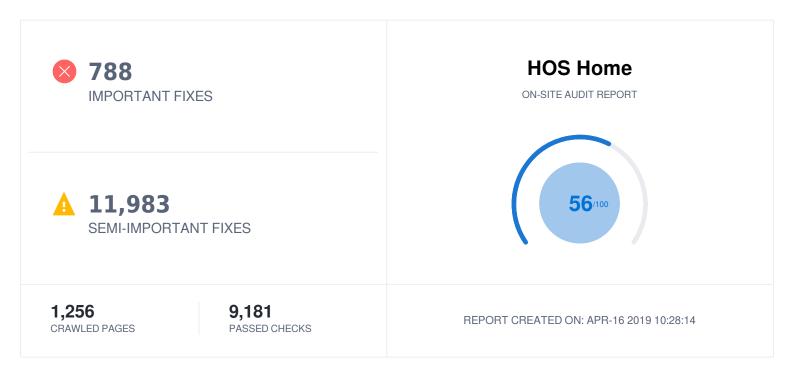

## **Health check**

0 IMPORTANT FIXES 🔥 0 SE

SEMI-IMPORTANT FIXES

Wondering how well your website is performing? Here you can check your website against the major SEO parameters and see whether your site has the proper WWW redirect, SEO and user-friendly URLs with trailing slashes, functional robots.txt file, XML sitemap, duplicate content, etc. Take advantage of the website health check to eliminate all possible errors, and follow our recommendations on how to increase your search engine visibility.