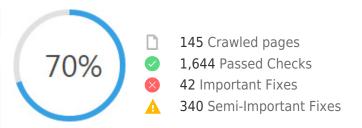

# **On-Site Audit Report**

# RUSH UK www.rushuk.com

Report created on: Mar-07 2018 21:37:10

Comprehensive website analysis will help to identify all the factors that may impede your website from reaching the TOP. Without this analysis, successful website promotion is basically impossible and the external optimization positive effect can literally be reduced to zero. Please, read the given information carefully. Follow the recommendations made by experienced SEO experts and your website positions growth won't take long!